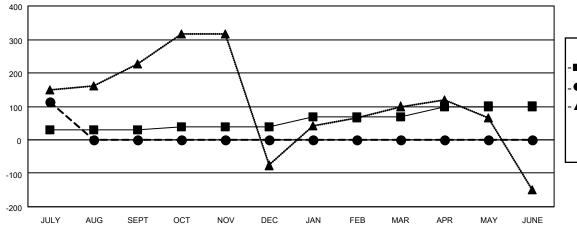

## GOALS AND ACTUAL MEMBERS CUMULATIVE

| _      |                     |     |
|--------|---------------------|-----|
| - 22 - | MEMBER GROWTH NET G | CAL |

- MEMBER GROWTH ACTUAL

- LAST YEAR MEMBERSHIP ACTUAL