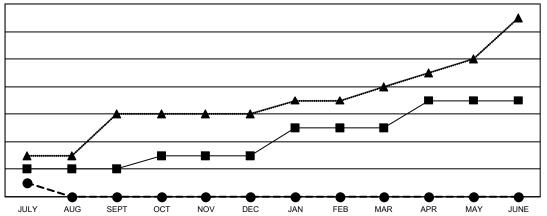

## GOALS AND ACTUAL NEW CLUBS CUMULATIVE

- CURRENT YEAR GOALS FOR NEW CLUBS

CURRENT YEAR ACTUAL NEW CLUBS

- ▲ - LAST YEAR ACTUAL NEW CLUBS